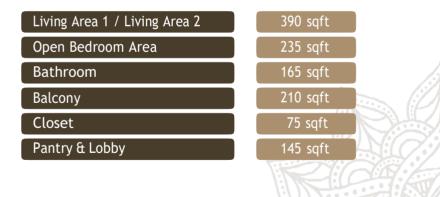

# Suite Triple "O" Six

Suite Triple "O" Six; a luxurious suite designed with peaceful colour tones with a touch of elegance, includes a spacious living area, an open bedroom area, bathroom, lobby & a plunge pool with jets to relax in peace. Chrome casting facility, 50' LED satellite TV elevates the beauty & value of this suite, decorated with elegant interiors. In addition, this opulent suite with a lovely sea view owns a bathtub, separate shower with hot & cold water, in-room safe & a Bluetooth speaker.