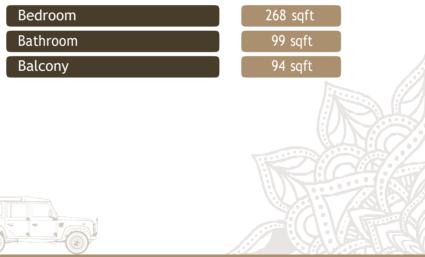

# **Suite Salt**

Feel at home with your family in this site as you unpack in this room with ample space. The suite consists of a beautiful living area, a 42' LED TV, tea/coffee making facilities, a minibar & a Bluetooth speaker & a pillow menu to make sure you stay in comfort. The Jacuzzi bath & separate showers with hot & cold water with other necessities like a hair dryer, digital alarm clock, digital scale & in-room safe will also be provided.