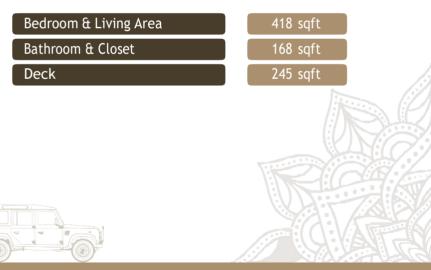

# Suite Sugar

# TRIPLE "O" SIX

Inspired by rest & relaxation, Suite Sugar is decorated to promote simplicity with glamour. The ample lounge area, relaxing Jacuzzi bath with a view, 50' LED TV, mini bar, in-room safe, Bluetooth speaker, digital alarm clock, digital scale & the espresso coffee machine will make sure you feel at home.