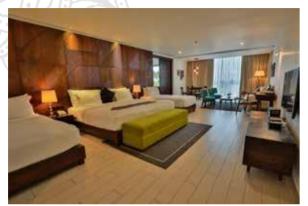

# Super deluxe & deluxe

@tripleosix

Our Deluxe & Super Deluxe rooms with its stylish architecture define comfort with simplicity. All 20 rooms consist of 32' LED TV, wifi, IDD telephones & other facilities like a hairdryer, pillow menu, mini bar, in-room safe, separate showers with hot & cold water. Doctor on call, laundry services & luxury shuttle service will be provided to all our guests.