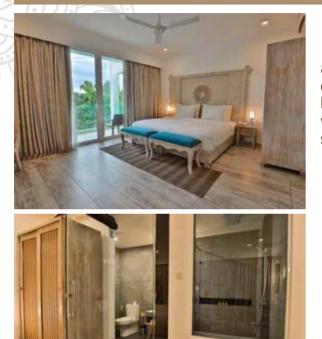

# Super deluxe & deluxe

@tripleosix

Our Deluxe & Super Deluxe rooms with its stylish architecture define comfort with simplicity. All 20 rooms consist of 32' LED TV, wifi, IDD telephones & other facilities like a hairdryer, pillow menu, mini bar, in-room safe, separate showers with hot & cold water. Doctor on call, laundry services & luxury shuttle service will be provided to all our guests.