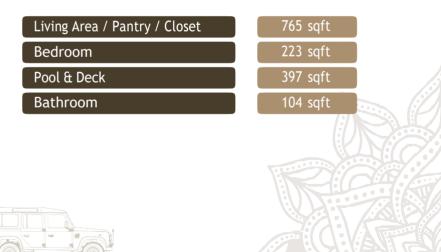

# Suite Triple "O" Six

Suite Triple "O" Six; a luxurious suite designed with peaceful colour tones with a touch of elegance, includes a spacious living area, an open bedroom area, bathroom, lobby & a plunge pool with jets to relax in peace. Chrome casting facility, 50' LED satellite TV elevates the beauty & value of this suite, decorated with elegant interiors. In addition, this opulent suite with a lovely sea view owns a bathtub, separate shower with hot & cold water, in-room safe & a Bluetooth speaker.