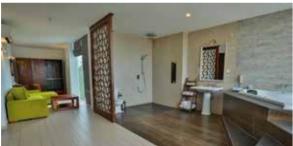

# Suite Triple "O" Six

Suite Triple "O" Six; a luxurious suite designed with peaceful colour tones with a touch of elegance, includes a spacious living area, an open bedroom area, bathroom, lobby & a plunge pool with jets to relax in peace. Chrome casting facility, 50' LED satellite TV elevates the beauty & value of this suite, decorated with elegant interiors. In addition, this opulent suite with a lovely sea view owns a bathtub, separate shower with hot & cold water, in-room safe & a Bluetooth speaker.