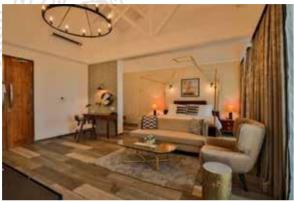

# Suite Triple "O" Six

Suite Triple "O" Six; a luxurious suite designed with peaceful colour tones with a touch of elegance, includes a spacious living area, an open bedroom area, bathroom, lobby & a plunge pool with jets to relax in peace. Chrome casting facility, 50' LED satellite TV elevates the beauty & value of this suite, decorated with elegant interiors. In addition, this opulent suite with a lovely sea view owns a bathtub, separate shower with hot & cold water, in-room safe & a Bluetooth speaker.