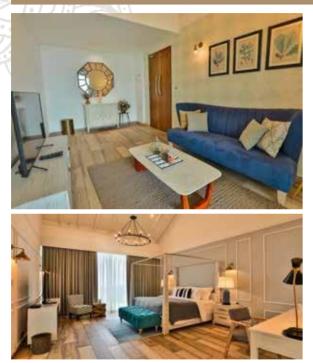

# Suite Sugar

# TRIPLE "O" SIX

Inspired by rest & relaxation, Suite Sugar is decorated to promote simplicity with glamour. The ample lounge area, relaxing Jacuzzi bath with a view, 50' LED TV, mini bar, in-room safe, Bluetooth speaker, digital alarm clock, digital scale & the espresso coffee machine will make sure you feel at home.