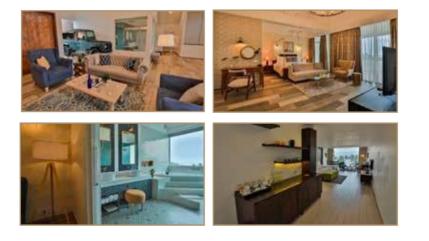

## About room structure

Inspired by the beauty of sea waves & its serenity, Tripe "O" six consist of 24 rooms in total, with 20 Deluxe & Super Deluxe rooms & 4 incredible suites; Triple "O" Six, Sugar, Spice & Salt, which are furnished with unique interiors & elegant architecture. The common feature of all our suites is the spaciousness & the touch of glamour in every single piece of furniture & its detailed elements.

# Suite Triple "O" Six

Suite Triple "O" Six; a luxurious suite designed with peaceful colour tones with a touch of elegance, includes a spacious living area, an open bedroom area, bathroom, lobby & a plunge pool with jets to relax in peace. Chrome casting facility, 50' LED satellite TV elevates the beauty & value of this suite, decorated with elegant interiors. In addition, this opulent suite with a lovely sea view owns a bathtub, separate shower with hot & cold water, in-room safe & a Bluetooth speaker.

# Suite Sugar

# TRIPLE "O" SIX

Inspired by rest & relaxation, Suite Sugar is decorated to promote simplicity with glamour. The ample lounge area, relaxing Jacuzzi bath with a view, 50' LED TV, mini bar, in-room safe, Bluetooth speaker, digital alarm clock, digital scale & the espresso coffee machine will make sure you feel at home.

# **Suite Spice**

Suite spice; its glam look & state of the art amenities blend perfectly to elevate its worth. A peaceful Jacuzzi bath in the balcony with a heavenly sea view, separate showers with hot & cold water, 50' LED TV, pillow menu, in-room safe, the minibar, espresso machine & Bluetooth speaker makes this suite perfect in every single aspect.

# **Suite Salt**

Feel at home with your family in this site as you unpack in this room with ample space. The suite consists of a beautiful living area, a 42' LED TV, tea/coffee making facilities, a minibar & a Bluetooth speaker & a pillow menu to make sure you stay in comfort. The Jacuzzi bath & separate showers with hot & cold water with other necessities like a hair dryer, digital alarm clock, digital scale & in-room safe will also be provided.