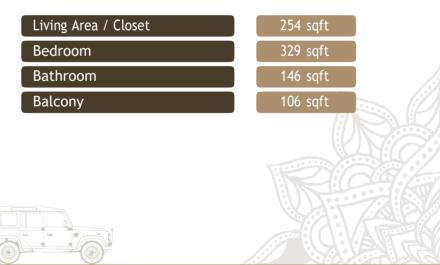

# Suite Triple "O" Six

Suite Triple "O" Six; a luxurious suite designed with peaceful colour tones with a touch of elegance, includes a spacious living area, an open bedroom area, bathroom, lobby & a plunge pool with jets to relax in peace. Chrome casting facility, 50' LED satellite TV elevates the beauty & value of this suite, decorated with elegant interiors. In addition, this opulent suite with a lovely sea view owns a bathtub, separate shower with hot & cold water, in-room safe & a Bluetooth speaker.