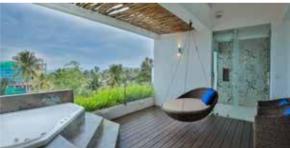

# Suite Triple "O" Six

Suite Triple "O" Six; a luxurious suite designed with peaceful colour tones with a touch of elegance, includes a spacious living area, an open bedroom area, bathroom, lobby & a plunge pool with jets to relax in peace. Chrome casting facility, 50' LED satellite TV elevates the beauty & value of this suite, decorated with elegant interiors. In addition, this opulent suite with a lovely sea view owns a bathtub, separate shower with hot & cold water, in-room safe & a Bluetooth speaker.