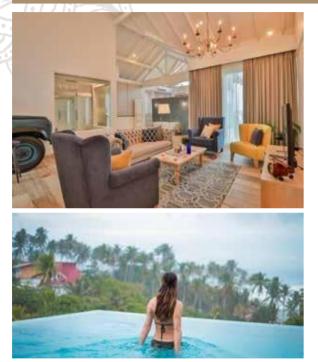

# Suite Triple "O" Six

Suite Triple "O" Six; a luxurious suite designed with peaceful colour tones with a touch of elegance, includes a spacious living area, an open bedroom area, bathroom, lobby & a plunge pool with jets to relax in peace. Chrome casting facility, 50' LED satellite TV elevates the beauty & value of this suite, decorated with elegant interiors. In addition, this opulent suite with a lovely sea view owns a bathtub, separate shower with hot & cold water, in-room safe & a Bluetooth speaker.