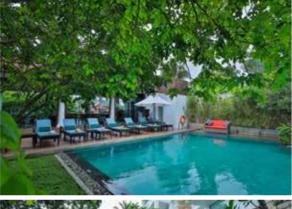

# **Swimming Pool Area**

The layout of the hotel is carefully designed in a way that guests feel so peaceful from the moment they enter our premises. Araliya trees on either side of the path with its unique fragrance lead our guests to one beautifully decorated lobby with welcoming smiles, while our swimming pool never fails to steal their eyes. The swimming pool with clean & clear blue waters framed with white & grey pebbles is one of the most significant elements of attraction at Triple "O" Six.