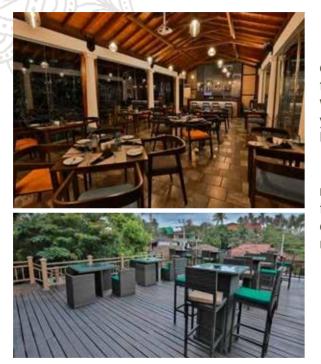

# Restaurant & coffee lounge

# TRIPLE "O" SIX

**Restaurant Peri** is the pride of Triple "O" Six, which is designed to convey a warm & a modern feel as we offer delicious food & high-quality services to our guests. Our experienced chef with his expertise will blow your minds as he is excited to prepare your favourite dish from any part of the world, just the way you like it.

Our coffee lounge will leave you stunned with its mesmerizing sea view and sea breeze while you sip your favourite cup of coffee with sweet treats & cakes. This cosy set up with delicious food is the best spot in Mirissa to slow down for a moment & enjoy.