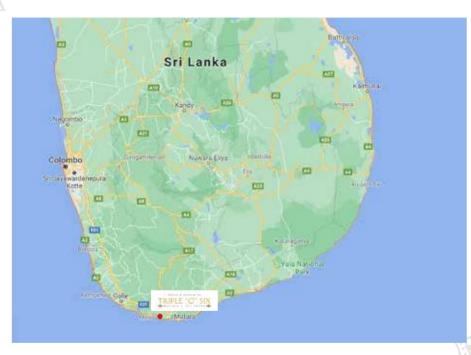

#### About Us

Triple "O" six, located in the heart of Mirissa is a boutique hotel which is ideal for a luxurious stay with comfort. We are specialised in providing in-depth personalised services to each & every customer with our generous & courteous hospitality. And we proudly practice responsible tourism by recruiting locals, purchasing fresh produce from home gardens of our staff & prioritising local supplies to uplift their lives.

## General

- 🤗 Triple "O" Six, Mirissa, Sri Lanka
- 🜭 +94 41 711 0006
- 🖂 info@tripleosix.com