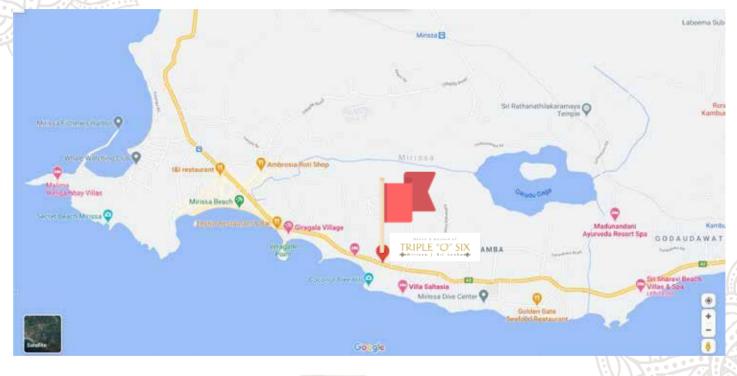

#### About Us

Triple "O" six, located in the heart of Mirissa is a boutique hotel which is ideal for a luxurious stay with comfort. We are specialised in providing in-depth personalised services to each & every customer with our generous & courteous hospitality. And we proudly practice responsible tourism by recruiting locals, purchasing fresh produce from home gardens of our staff & prioritising local supplies to uplift their lives.

The grand wooden gates, the spacious swimming pool and the lobby area decorated in modern interiors, with more attention to Sri Lankan roots, leaves our guests in awe. We aim to become the ultimate experience hub in the country while offering a broad range of experiences despite being a beach hotel on the southern coast. Triple O six is the vision of a defender enthusiast who promises to offer 'above & beyond' service to the customers in every aspect imaginable.